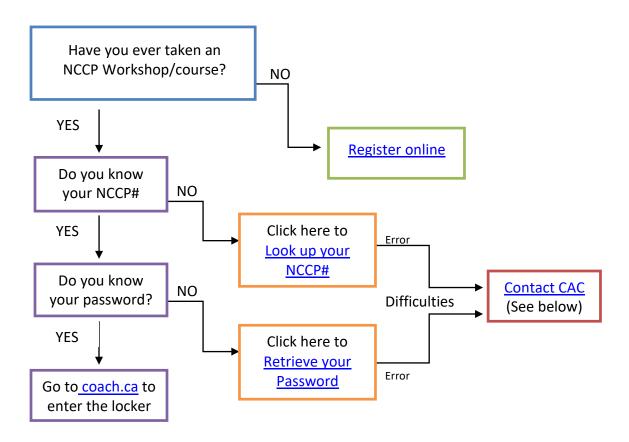

## **How to log into the Locker**

**NCCP #,** sometimes referred to as a **CC # or Locker #**; is a unique identifier associated with a coach's Locker account. The NCCP # is 3-7 digits in length, and contains no letters.

## NCCP # = Locker Account

Please do not register in the Locker if you already have an NCCP #. If you discover that

you have a duplicate NCCP #, notify the CAC contact below to merge your accounts.

All new NCCP#s must be approved by the CAC. This means that the account is not instantly available after registration. Most accounts are confirmed in 1-2 business days.

If you encounter any error messages, or if you have questions about your existing NCCP # or acquiring one, contact Coach & Partner Services at 613.235.5000 Ext. 1 or by email at <a href="mailto:coach@coach.ca">coach@coach.ca</a>.